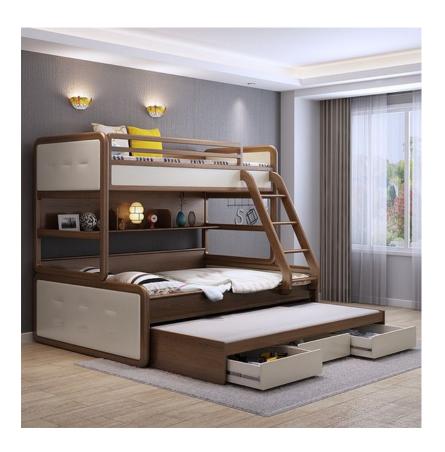

### Amswor kids bedroom

#### 90000 L.E

Double children's bed with an extra bed